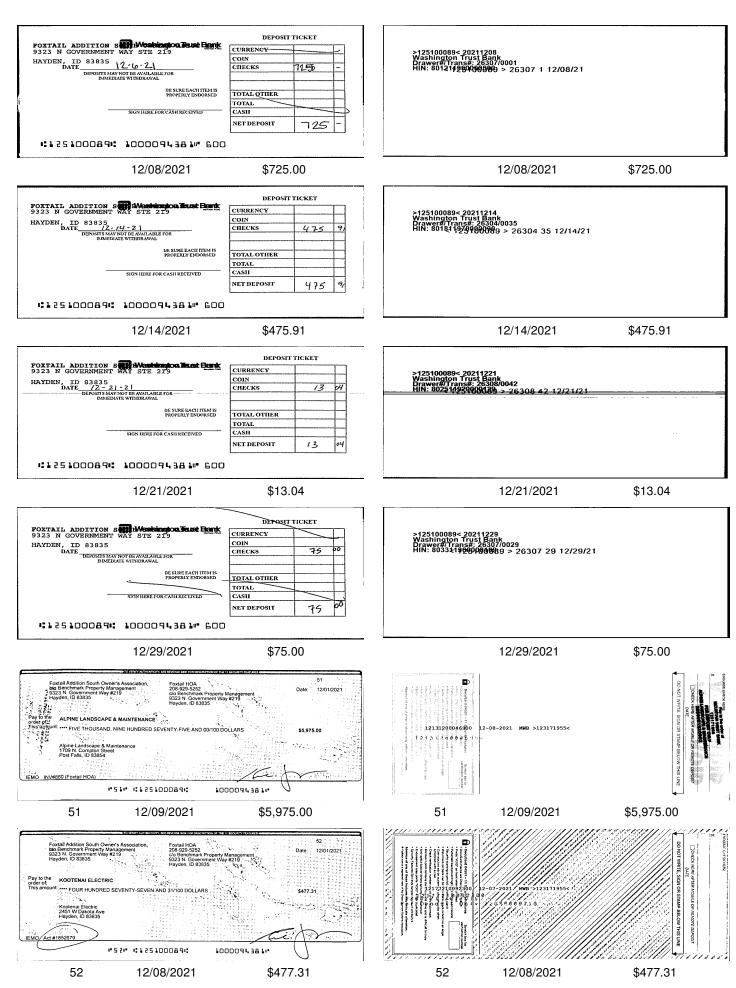

#### **Activity in Date Order**

| Date  | Description                                                                     | Additions | Subtractions |
|-------|---------------------------------------------------------------------------------|-----------|--------------|
| 12/06 | HARLANDCLARKECHECKPRNT 877-534-3769 TX<br>C#3927 DBT CRD 1419 12/03/21 31403579 |           | 119.40       |
| 12/08 | DEPOSIT                                                                         | 725.00    |              |
| 12/14 | DEPOSIT                                                                         | 475.91    |              |

#### **Checks Posted**

| Check No | Date  | Amount   | Check No | Date  | Amount   |
|----------|-------|----------|----------|-------|----------|
| 51       | 12/09 | 5,975.00 | 56       | 12/20 | 2,220.00 |
| 52       | 12/08 | 477.31   | 57       | 12/22 | 9.99     |
| 53       | 12/21 | 874.75   | 58       | 12/22 | 82.59    |
| 55*      | 12/30 | 15.49    |          |       |          |