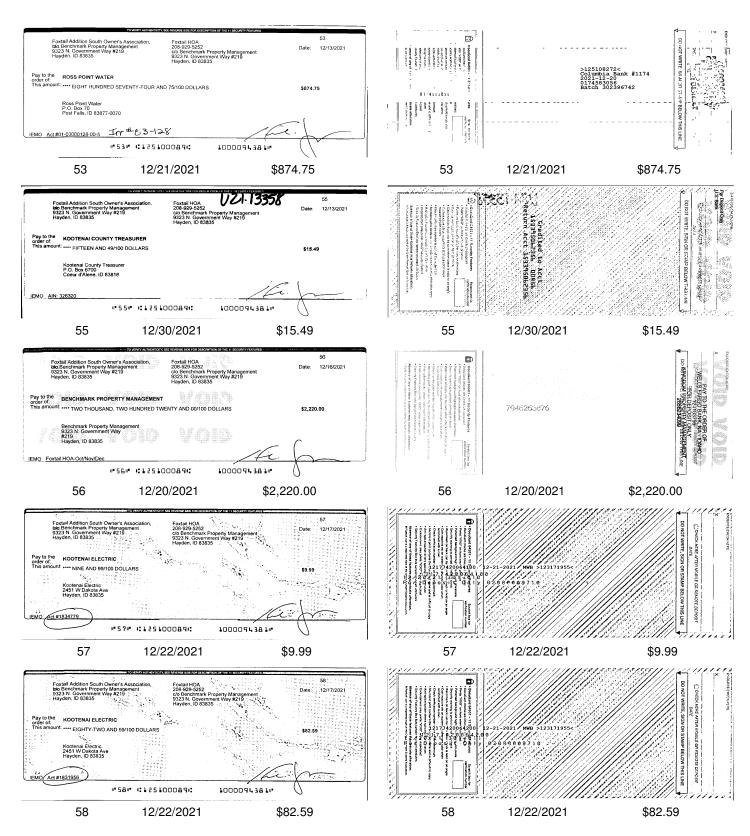

#### **Checks Posted**

| Check No | Date  | Amount   | Check No | Date  | Amount   |
|----------|-------|----------|----------|-------|----------|
| 51       | 12/09 | 5,975.00 | 56       | 12/20 | 2,220.00 |
| 52       | 12/08 | 477.31   | 57       | 12/22 | 9.99     |
| 53       | 12/21 | 874.75   | 58       | 12/22 | 82.59    |
| 55*      | 12/30 | 15.49    |          |       |          |