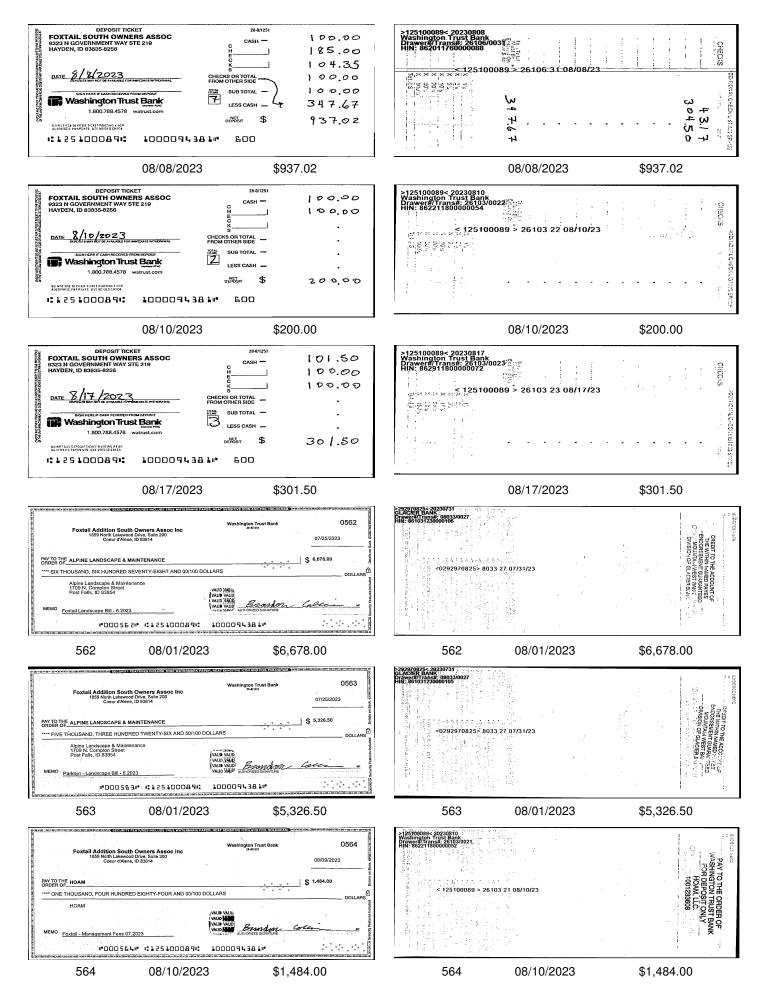

# **Activity in Date Order**

| Date | Description                                                               | Additions | Subtractions |
|------|---------------------------------------------------------------------------|-----------|--------------|
| 8/04 | *****81536 APPFOLIO INC HOAM, LLC<br>2R4XZL47RUJT7S5 PPD                  | 101.50    |              |
| 8/08 | *****81536 APPFOLIO INC HOAM, LLC<br>2R5O9DTO2SPMZAN PPD                  | 404.40    |              |
| 8/08 | DEPOSIT                                                                   | 937.02    |              |
| 8/09 | WEB PMTS Kootenai Electri FOXTAIL ADDITION SOUTH QM9NZL CCD               |           | 938.25       |
| 8/10 | DEPOSIT                                                                   | 200.00    |              |
| 8/15 | Net Settle HOAM, LLC-a1l2E0 HOAM,<br>LLC-a1l2E00000DB 000018617951030 CCD | 101.50    |              |
| 8/17 | Internet Transfer From/To: 1001342763-D/1000094381-D                      | 2,840.00  |              |
| 8/17 | DEPOSIT                                                                   | 301.50    |              |
| 8/18 | PAYMENT ARCHITERRA HOMES FOXTAIL ADDITION SOUTH 10550 CCD                 | 600.00    |              |
| 8/22 | *****81536 APPFOLIO INC HOAM, LLC<br>2R8849K9RIY49YY PPD                  | 363.08    |              |

# **Checks Posted**

| Check No              | Date       | Amount   | Check No | Date        | Amount           |
|-----------------------|------------|----------|----------|-------------|------------------|
| 562                   | 8/01       | 6,678.00 | 565      | 8/15        | 10,388.00        |
| 563                   | 8/01       | 5,326.50 | 566      | 8/15        | 12,300.24        |
| 564                   | 8/10       | 1,484.00 | 567      | 8/14        | 9,471.07         |
| * Denotes gap in chec | k sequence |          |          | Total Check | ks - \$45 647 81 |