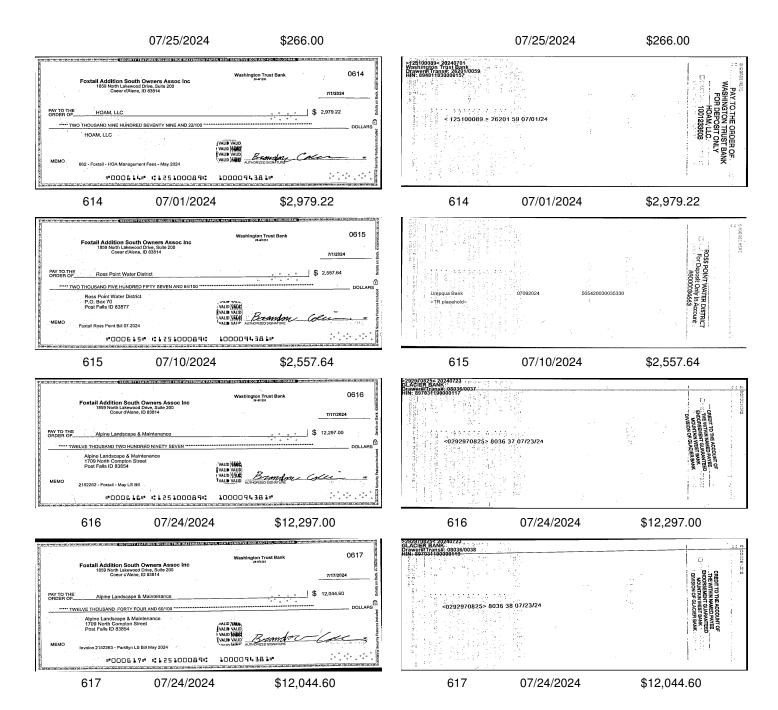

## **Checks Posted**

| Check No              | Date       | Amount   | Check No | Date        | Amount           |
|-----------------------|------------|----------|----------|-------------|------------------|
| 614                   | 7/01       | 2,979.22 | 616      | 7/24        | 12,297.00        |
| 615                   | 7/10       | 2,557.64 | 617      | 7/24        | 12,044.60        |
| * Denotes gap in chec | k sequence |          |          | Total Check | ks = \$29 878 46 |