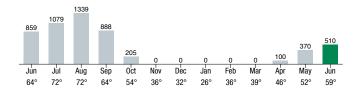

## **Electric Detail**

Read Dates: 05/30/24 to 06/28/24 - 29 Days

| Meter    | Service  | Meter Reading |         | Meter Reading Read Type |         | Meter | Energy |
|----------|----------|---------------|---------|-------------------------|---------|-------|--------|
| Number   | Type     | Previous      | Current | Previous                | Current | Mult. | Usage  |
| 12240773 | Electric | 208.070       | 244.100 | Actual                  | Actual  | 1     | 36.030 |

Current Period (36 KWH for 29 days of service)

| Daily Average    | 06/24 |
|------------------|-------|
| Electric (KWH)   | 1     |
| Temperature (°F) | 64    |

Please PRINT Automatic Payment Service (APS) information below and check the appropriate box on the reverse side. Thank you.