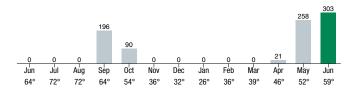

## **Electric Detail**

Read Dates: 05/30/24 to 06/28/24 - 29 Days

| Meter    | Service  | Meter Reading |         | Meter Reading Read Type |         | Meter | Energy |
|----------|----------|---------------|---------|-------------------------|---------|-------|--------|
| Number   | Type     | Previous      | Current | Previous                | Current | Mult. | Usage  |
| 12240773 | Electric | 208.070       | 244.100 | Actual                  | Actual  | 1     | 36.030 |

Rate Schedule 011

|                      |              |            | Charges | \$21.80 |
|----------------------|--------------|------------|---------|---------|
| Franchise Fee 1%     |              |            |         | 0.22    |
| First 3,650 kWh      | 36.03000 kWh | X \$0.0993 |         | 3.58    |
| Basic Charge \$18.00 |              |            |         | \$18.00 |

Current Period (36 KWH for 29 days of service)

| Daily Average    | 06/24 |
|------------------|-------|
| Electric (KWH)   | 1     |
| Temperature (°F) | 64    |

Please PRINT Automatic Payment Service (APS) information below and check the appropriate box on the reverse side. Thank you.