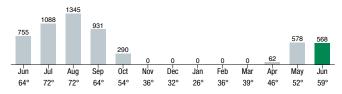

Current Period (36 KWH for 29 days of service)

| Daily Average    | 06/24 |
|------------------|-------|
| Electric (KWH)   | 1     |
| Temperature (°F) | 64    |

Please PRINT Automatic Payment Service (APS) information below and check the appropriate box on the reverse side. Thank you.