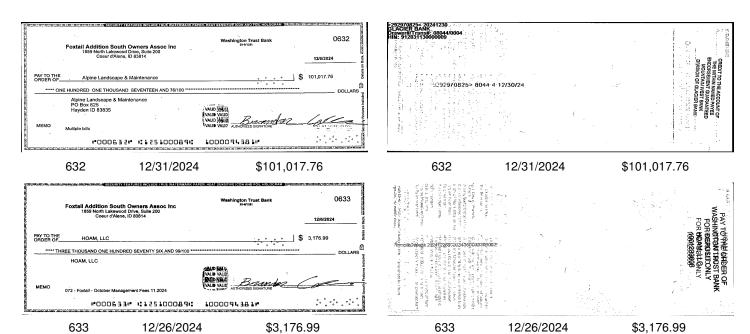

#### **Checks Posted**

| Check No              | Date       | Amount     | Check No | Date         | Amount         |
|-----------------------|------------|------------|----------|--------------|----------------|
| 632                   | 12/31      | 101,017.76 | 633      | 12/26        | 3,176.99       |
| * Denotes gap in chec | k sequence |            |          | Total Checks | = \$104,194.75 |